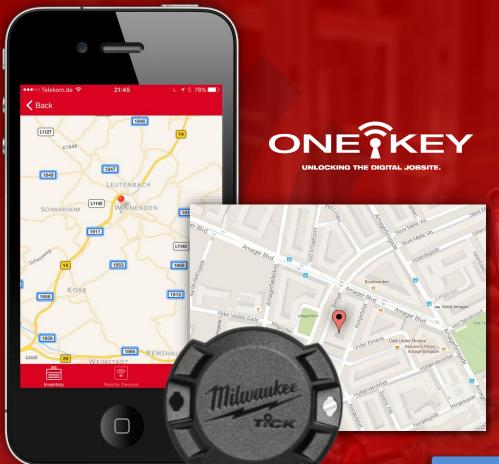

#### LOCATION TRACKING

- 1. TRACK YOUR MISSING TOOLS
- 2. VIEW LAST KNOWN LOCATION
- 3. RECIEVE A MESSAGE ON YOUR PHONE/PC WHEN THE APP HAS LOCATED YOUR TOOL

ATTACH. TRACK. MANAGE.