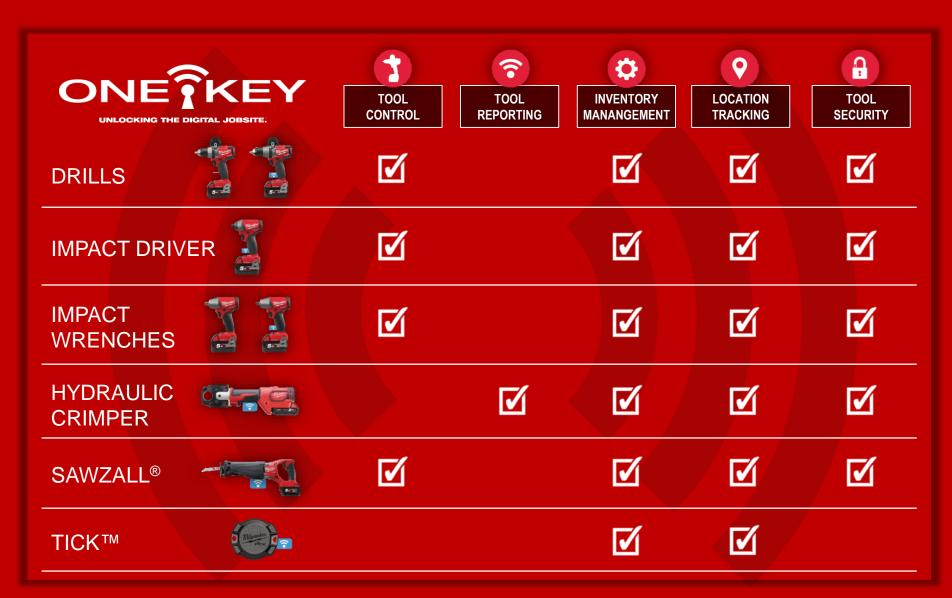

The ONE-KEY™ range currently counts a drill driver, a percussion drill, an impact driver, 2 x impact wrenches, a Sawzall recip saw and a hydraulic crimper. This is just the beginning!

UNLOCKING THE DIGITAL JOBSITE.

#### INVENTORY MANAGEMENT

- 1. KEEP HOLD OF YOUR INVOICES
- 2. EASY OVERVIEW OF TOOLS AND OTHER EQUIPMENT
- 3. AVAILABLE ON BOTH PHONE AND PC
- 4. EXCEL UPLOAD/DOWNLOAD

#### TOOL CONTROL

- 1. INCREASES THE LIFETIME OF YOUR ACCESSORIES
- 2. PERFECT FOR FINISH WORK MAX. CONTROL
- 3. SAVE TIME ON REPETABLE TASKS

## TOOL REPORTING

- 1. RECIEVE COMPLETE PDF REPORTS ON YOUR WORK
- 2. SAVES YOU TIME
- 3. REPORTS READY FOR HANDOVER

#### LOCATION TRACKING

- 1. TRACK YOUR MISSING TOOLS
- 2. VIEW LAST KNOWN LOCATION
- 3. RECIEVE A MESSAGE ON YOUR PHONE/PC WHEN THE APP HAS LOCATED YOUR TOOL

ATTACH. TRACK. MANAGE.

## NEW INTEGRATED TOOL SECURITY

- 1. LOCK/UNLOCK YOUR TOOL
- 2. PREVENT THEFT AND TAMPERING
- 3. MANAGE GUEST ACCESS
- 4. SECURE TOOLS REMOTELY