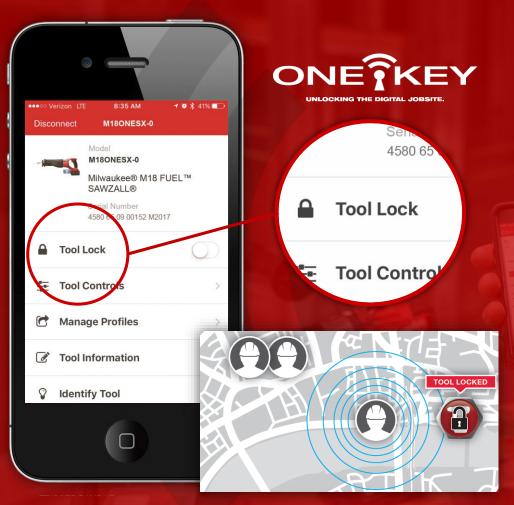

## NEW INTEGRATED TOOL SECURITY

- 1. LOCK/UNLOCK YOUR TOOL
- 2. PREVENT THEFT AND TAMPERING
- 3. MANAGE GUEST ACCESS
- 4. SECURE TOOLS REMOTELY