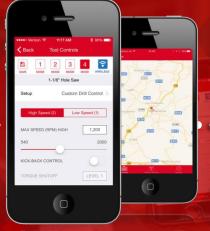

#### TOOL CONTROL

- 1. INCREASES THE LIFETIME OF YOUR ACCESSORIES
- 2. PERFECT FOR FINISH WORK MAX. CONTROL
- 3. SAVE TIME ON REPETABLE TASKS

### ONETKEY

UNLOCKING THE DIGITAL JOBSITE.

Choose from Cut Optimization,
Plunge Cut or Custom Cut
Control

### **Custom Cut Control:**

- Save your own settings
- Adjust speed
- Adjust start duration and soft start
- Turn on/off cut brake
- Adjust lights