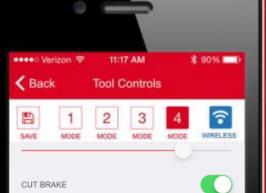

#### ONE-KEY™ Sawzall® - Cut Brake feature

#### **CUT BRAKE:**

Saw senses when blade breaks through material and automatically stops blade to help prevent adjacent material damage