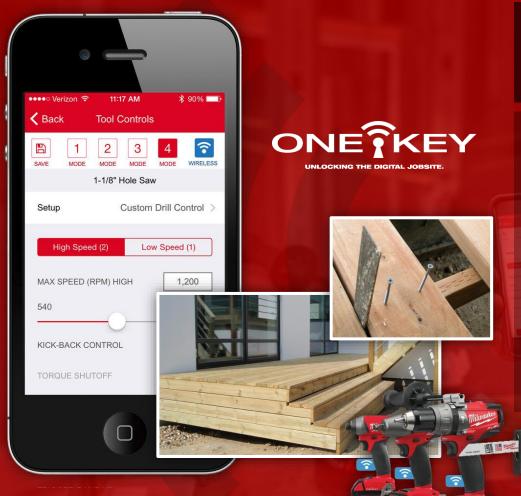

#### TOOL CONTROL

- 1. INCREASES THE LIFETIME OF YOUR ACCESSORIES
- 2. PERFECT FOR FINISH WORK MAX. CONTROL
- 3. SAVE TIME ON REPETABLE TASKS

### ONETKEY

UNLOCKING THE DIGITAL JOBSITE.

Choose from Cut Optimization,
Plunge Cut or Custom Cut
Control

### **Custom Cut Control:**

- Save your own settings
- Adjust speed
- Adjust start duration and soft start
- Turn on/off cut brake
- Adjust lights