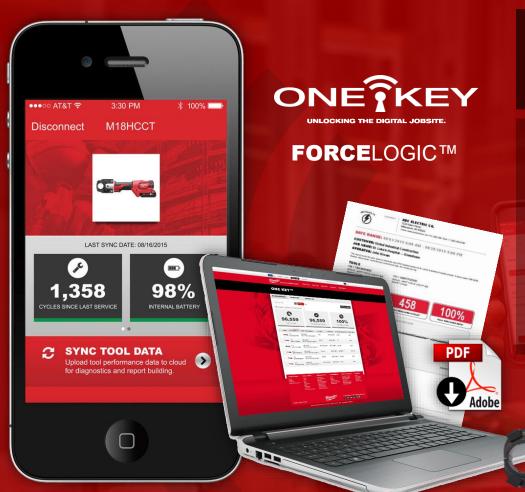

## TOOL REPORTING

- 1. RECIEVE COMPLETE PDF REPORTS ON YOUR WORK
- 2. SAVES YOU TIME
- 3. REPORTS READY FOR HANDOVER