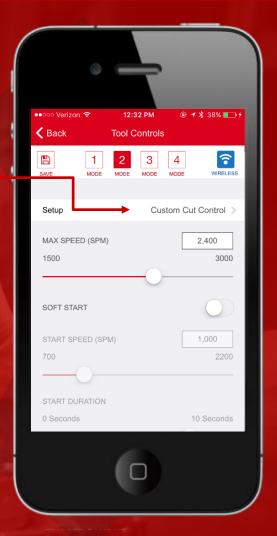

### ONETKEY

UNLOCKING THE DIGITAL JOBSITE.

Choose from Cut Optimization,
Plunge Cut or Custom Cut
Control

### **Custom Cut Control:**

- Save your own settings
- Adjust speed
- Adjust start duration and soft start
- Turn on/off cut brake
- Adjust lights