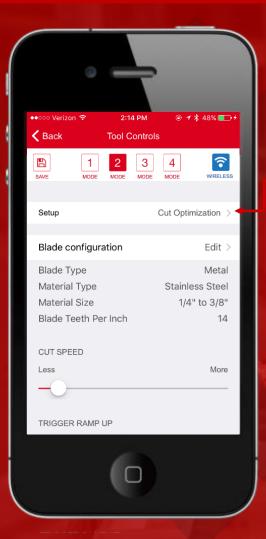

### ONETKEY

UNLOCKING THE DIGITAL JOBSITE.

Choose from Cut Optimization,
Plunge Cut or Custom Cut
Control

### **Cut Optimization:**

- Choose material and blade TPI
- The Sawzall® will then change the settings for the optimal cut
- Type in Milwaukee blade code for optimal settings
- Finetuning always possible